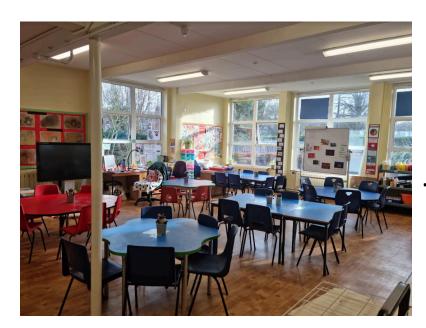

sistants



**Mrs Flynn** 



**Mrs Tricker** 

## These are the other adults here to help you:

#### **Admin Team**







Miss Baker Mrs Howieson Mrs Blumfield

#### **Pastoral Team**







**Mrs Clifton** 

There are many other adults who look after you in school. If you have a question or a worry you can talk to them.



### **This is Acorn Class**

## Our reception classroom and outside space















#### These are our School Cooks







# Mrs Warner, Miss Jackson and Mrs Clow This is the Canteen where you eat your lunch



What is your favourite food? Draw it here.

## This is our playground





What do you like to play? \_\_\_\_\_

## This is our school hall, where you do PE and have assemblies



## Other classrooms and outside spaces at our school

## Forest School







**The Art Room** 







## We are proud to be a part of our school

## We wear a school uniform to show that we belong and that we are ready to learn every day

Girls Boys

| Grey Skirt / Trousers/Pinafore dress or Green<br>Gingham Dress | Grey Trousers/Grey shorts                |  |  |
|----------------------------------------------------------------|------------------------------------------|--|--|
| White Polo Shirt or Shirt                                      | White Polo Shirt or Shirt                |  |  |
| Dark Green School Sweatshirt or Cardigan                       | Dark Green School Sweatshirt or Cardigan |  |  |
| White Socks                                                    | Black / Grey socks                       |  |  |
| Black shoes (no heals)